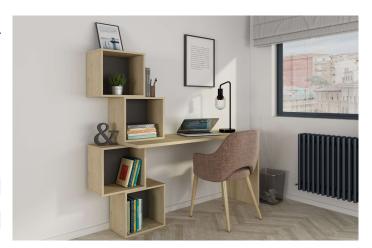

# **Buc** Desk with cube case

## Features & benefits

- $\checkmark$  Innovative design with a lot of storage space.
- $\checkmark$  Reversible. The cubes can be on the left or right hand side.
- ✓ Cube exterior dimensions W36,2xD24,8xH33 cm.
- ✓ Wide desk perfect for working from home or study.