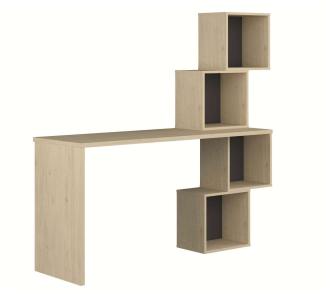

# **Buc** Desk with cube case

## Features & benefits

- $\checkmark$  Innovative design with a lot of storage space.
- $\checkmark$  Reversible. The cubes can be on the left or right hand side.
- ✓ Cube exterior dimensions W36,2xD24,8xH33 cm.
- ✓ Wide desk perfect for working from home or study.