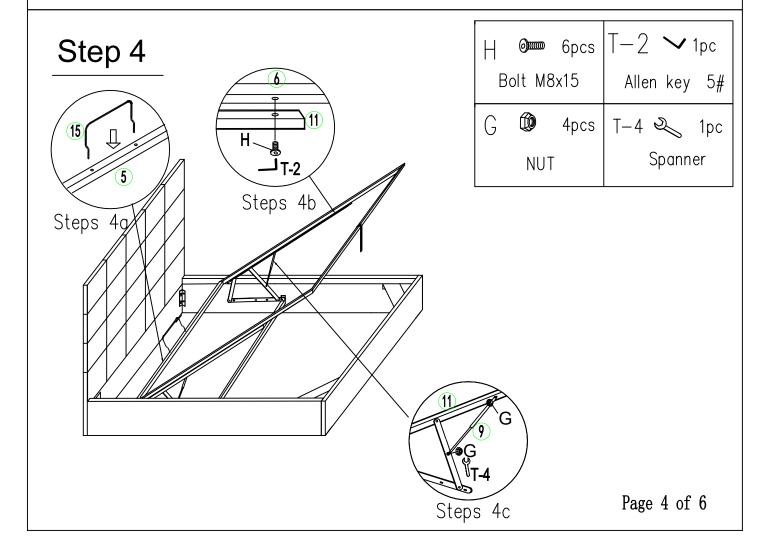

### **HARDWARE LIST**

| Label | Picture             | Description        | Qty | Label | Picture | Description             | Qty |
|-------|---------------------|--------------------|-----|-------|---------|-------------------------|-----|
| Α     | $\Diamond$          | Single Plastic CAP | 30  | G     |         | NUT                     | 4   |
| В     | <del>  </del>       | Screw 4*80         | 6   | H     | (a)     | Bolt M8x15              | 14  |
| С     |                     | Bolt M8x30         | 8   |       |         | Bolt M6x20              | 4   |
| D     |                     | Bolt M8x20         | 16  |       |         | Connection Plate Left   | 2   |
| E     | <del>[mmm&gt;</del> | Screw 4*35         | 4   |       |         | Connection Plate Right  | 2   |
| F     |                     | Washer M8          | 8   | K     |         | Controction Fract right |     |

### **TOOL list**

| Label | Picture | Description                | Qty |
|-------|---------|----------------------------|-----|
| T-1   |         | Screw driver(not provided) | 1   |
| T-2   | ^       | Allen key M5               | 1   |
| T-3   | ^       | Allen key M4               | 1   |
| T-4   | 2       | SPANNER                    | 1   |