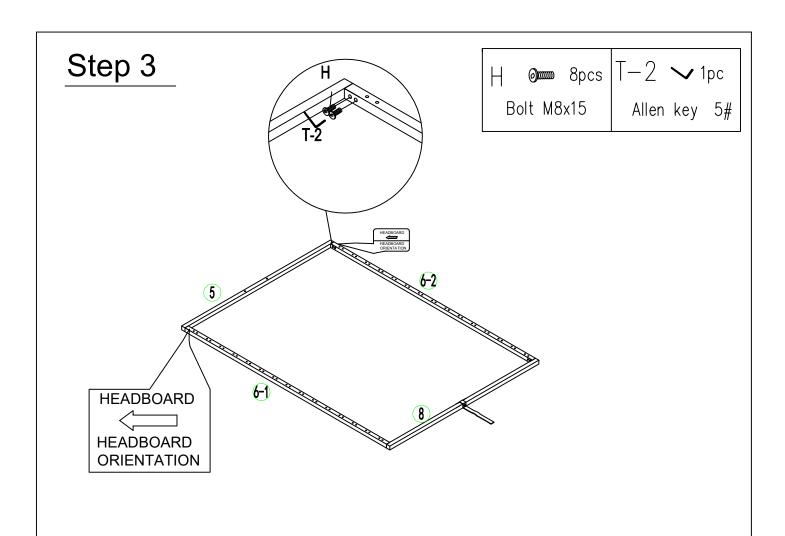

### **HARDWARE LIST**

| Label | Picture             | Description        | Qty | Label | Picture | Description             | Qty |
|-------|---------------------|--------------------|-----|-------|---------|-------------------------|-----|
| Α     | $\Diamond$          | Single Plastic CAP | 30  | G     |         | NUT                     | 4   |
| В     | <del>  </del>       | Screw 4*80         | 6   | H     | (a)     | Bolt M8x15              | 14  |
| С     |                     | Bolt M8x30         | 8   |       |         | Bolt M6x20              | 4   |
| D     |                     | Bolt M8x20         | 16  |       |         | Connection Plate Left   | 2   |
| E     | <del>[mmm&gt;</del> | Screw 4*35         | 4   |       |         | Connection Plate Right  | 2   |
| F     |                     | Washer M8          | 8   | K     |         | Controction Fract right |     |

### **TOOL list**

| Label | Picture | Description                | Qty |
|-------|---------|----------------------------|-----|
| T-1   |         | Screw driver(not provided) | 1   |
| T-2   | ^       | Allen key M5               | 1   |
| T-3   | ^       | Allen key M4               | 1   |
| T-4   | 2       | SPANNER                    | 1   |