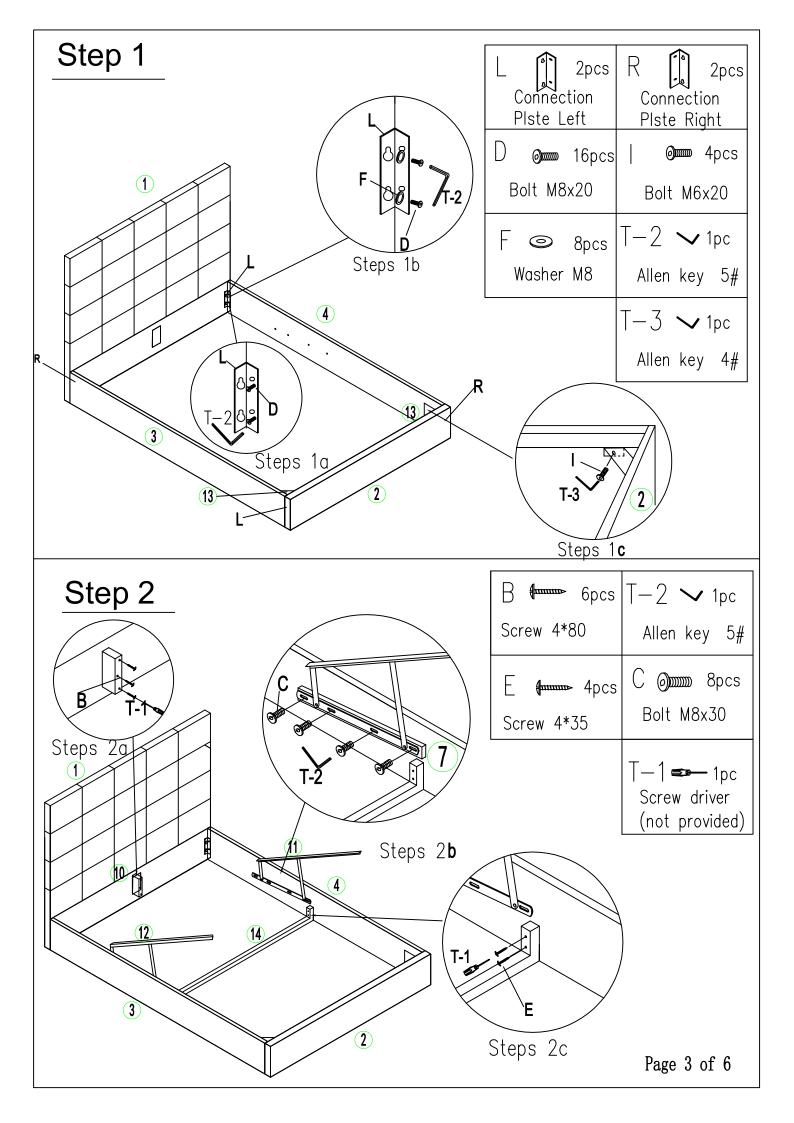

### **HARDWARE LIST**

| Label | Picture             | Description        | Qty | Label | Picture | Description             | Qty |
|-------|---------------------|--------------------|-----|-------|---------|-------------------------|-----|
| Α     | $\Diamond$          | Single Plastic CAP | 30  | G     |         | NUT                     | 4   |
| В     | <del>  </del>       | Screw 4*80         | 6   | H     | (a)     | Bolt M8x15              | 14  |
| С     |                     | Bolt M8x30         | 8   |       |         | Bolt M6x20              | 4   |
| D     |                     | Bolt M8x20         | 16  |       |         | Connection Plate Left   | 2   |
| E     | <del>[mmm&gt;</del> | Screw 4*35         | 4   |       |         | Connection Plate Right  | 2   |
| F     |                     | Washer M8          | 8   | K     |         | Controction Fract right |     |

### **TOOL list**

| Label | Picture | Description                | Qty |
|-------|---------|----------------------------|-----|
| T-1   |         | Screw driver(not provided) | 1   |
| T-2   | ^       | Allen key M5               | 1   |
| T-3   | ^       | Allen key M4               | 1   |
| T-4   | 2       | SPANNER                    | 1   |