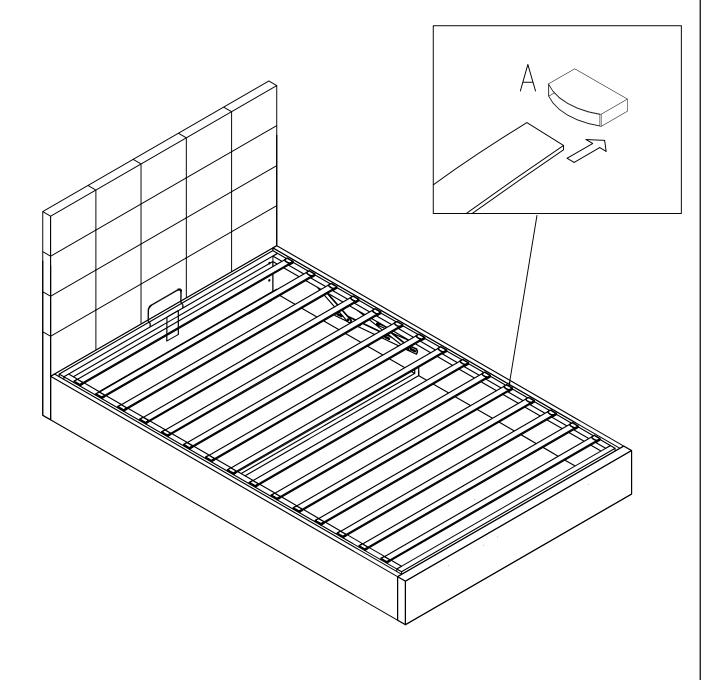

Bolt M8x30         | 8   |       |         | Bolt M6x20              | 4   |
| D     |                     | Bolt M8x20         | 16  |       |         | Connection Plate Left   | 2   |
| E     | <del>[mmm&gt;</del> | Screw 4*35         | 4   |       |         | Connection Plate Right  | 2   |
| F     |                     | Washer M8          | 8   | K     |         | Controction Fract right |     |

### **TOOL list**

| Label | Picture | Description                | Qty |
|-------|---------|----------------------------|-----|
| T-1   |         | Screw driver(not provided) | 1   |
| T-2   | ^       | Allen key M5               | 1   |
| T-3   | ^       | Allen key M4               | 1   |
| T-4   | 2       | SPANNER                    | 1   |







# Step 5

A 30pcs
Single
Plastic CAP



### Step 6

#### PASTE NON WOVEN FABRIC TO THE BOTTOM OF THE BED