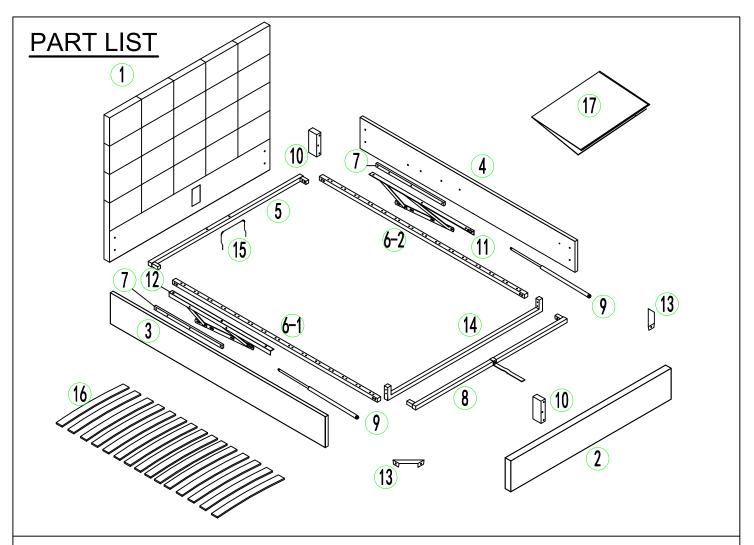

### **HARDWARE LIST**

| Label | Picture             | Description        | Qty | Label | Picture | Description             | Qty |
|-------|---------------------|--------------------|-----|-------|---------|-------------------------|-----|
| Α     | $\Diamond$          | Single Plastic CAP | 30  | G     |         | NUT                     | 4   |
| В     | <del>  </del>       | Screw 4*80         | 6   | H     | (a)     | Bolt M8x15              | 14  |
| С     |                     | Bolt M8x30         | 8   |       |         | Bolt M6x20              | 4   |
| D     |                     | Bolt M8x20         | 16  |       |         | Connection Plate Left   | 2   |
| E     | <del>[mmm&gt;</del> | Screw 4*35         | 4   |       |         | Connection Plate Right  | 2   |
| F     |                     | Washer M8          | 8   | K     |         | Controction Fract right |     |